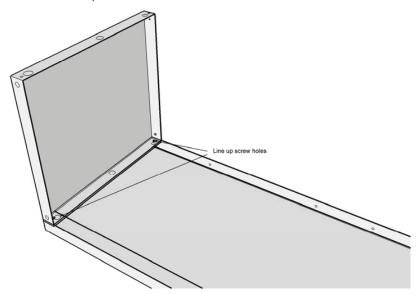

**Duct Cover** Hood Compatibility

AK0736AS AK7836ASX AK0742AS AK7842ASX AK0748AS AK7848ASX

1. Line up screw holes and attach the left and right side panels to the center panel with screws provided.

- 2. Place assembled duct cover on top of hood. Make sure the screw holes of the center panel are facing down and line up with the holes on top of hood.
- 3. Attach the duct cover to the top of hood by securing the rest of the screws to it from within the inside of the hood.