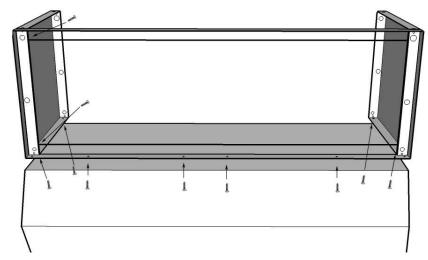

**Duct Cover** Hood Compatibility

AK0736AS AK7836ASX AK0742AS AK7842ASX AK0748AS AK7848ASX

1. Line up screw holes and attach the left and right side panels to the center panel with screws provided.

- 2. Place assembled duct cover on top of hood. Make sure the screw holes of the center panel are facing down and line up with the holes on top of hood.
- 3. Attach the duct cover to the top of hood by securing the rest of the screws to it from within the inside of the hood.