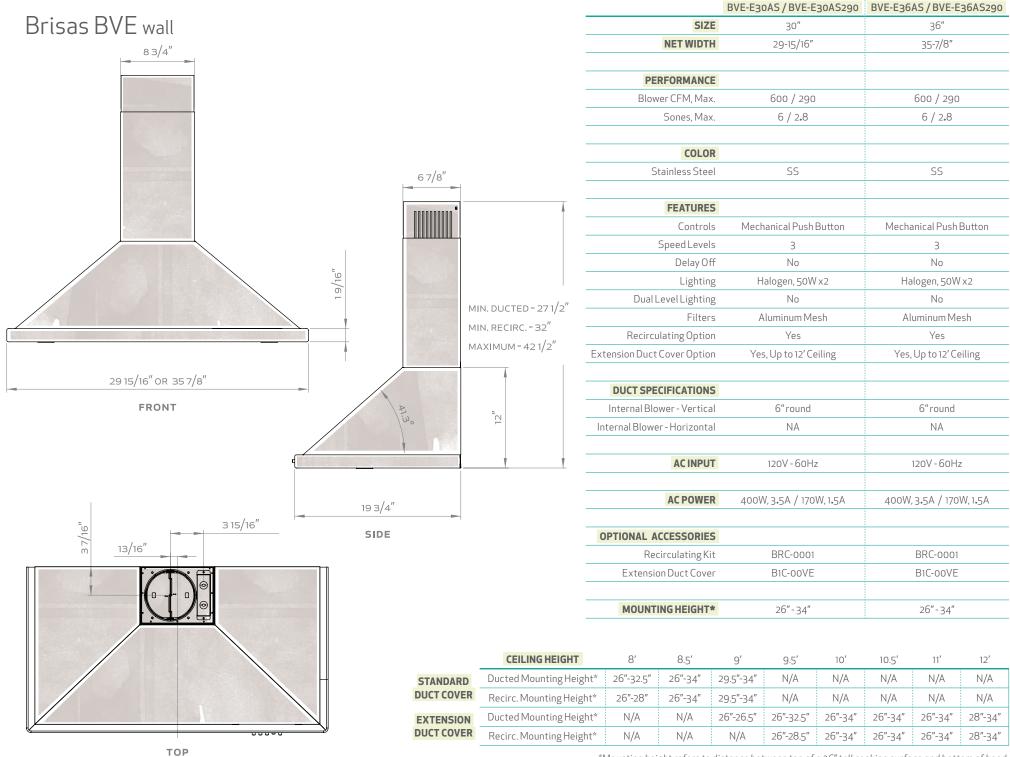

## **FEATURES OF HIGH QUALITY**

- Available in 30" and 36"
- Available with 600-cfm or 290-cfm internally installed motor
- Reliable 3-speed mechanical controls
- Sturdy stainless steel construction
- Durable, washable 5-ply aluminum mesh filters
- Optional recirculation kit
- Standard telescopic duct covers up to 9' ceilings
- Optional duct cover extensions for up to 12' ceilings
- Designed for 6-inch vertical ducted installations