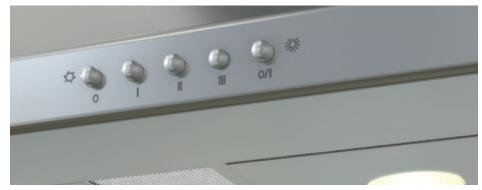

## **FEATURES OF HIGH QUALITY**

- Available in 30" and 36"
- Available with 600-cfm or 290-cfm internally installed motor
- Reliable 3-speed mechanical controls
- Sturdy stainless steel construction
- Durable, washable 5-ply aluminum mesh filters
- Optional recirculation kit
- Standard telescopic duct covers up to 9' ceilings
- Optional duct cover extensions for up to 12' ceilings
- Designed for 6-inch vertical ducted installations