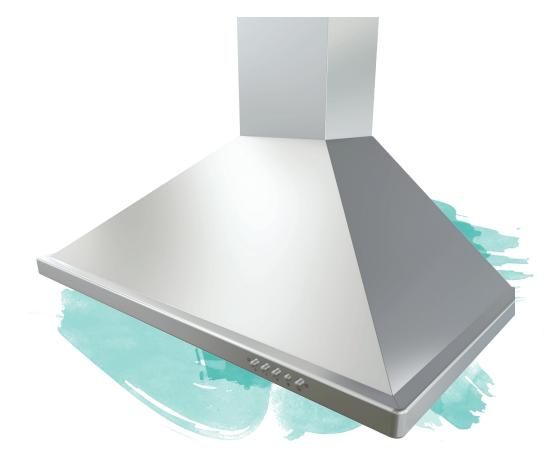

## Brisas BVE wall

The Brisas BVE wall-mounted range hood makes quite an impression. From its pro-style pyramid design to its 600 CFM internally installed motor, BVE is head and shoulders above the competition. Relying on the highest quality manufacturing standards, BVE exudes strength that lasts and quality that is easy to relate to: easy-to-install out-of-the-box design, high-grade stainless steel, tight seams and precision metal folding for seamless corners and edges.