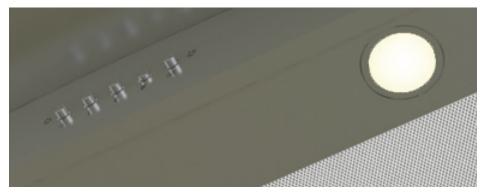

### Brisas BMIS wall

With its curved, stainless steel frame, Brisas BMIS looks as delicate as its Brisas BMI counterpart until you look under its 18-gauge curved stainless steel wing. With reliable 3-speed mechanical controls, front-loaded 50-watt halogen lights bulbs and the supersized 5-ply aluminum mesh filter, the Brisas BMIS wall-mounted range hood complements the strong, silent 600-cfm internal motor. So be the star with confidence with Brisas BMIS.

### FEATURES OF HIGH QUALITY

- Available in 36"
- Available with 600-cfm or 290-cfm internally installed motor
- Stainless steel 3-speed mechanical controls
- Sturdy stainless steel construction
- Durable, washable 5-ply aluminum mesh filters
- Optional recirculation kit
- Standard telescopic duct covers up to 9' ceilings
- Optional duct cover extensions for up to 12' ceilings
- Designed for 6-inch vertical ducted installations

#### BMI-E36BS / BMI-E36BS290

| Brisas BN | /IS wall |
|-----------|----------|
|-----------|----------|

тор

| SIZE                         | 36″                                       |  |  |  |  |
|------------------------------|-------------------------------------------|--|--|--|--|
| NET WIDTH                    | 35-3/16″                                  |  |  |  |  |
|                              |                                           |  |  |  |  |
| PERFORMANCE                  |                                           |  |  |  |  |
| Blower CFM, Max.             | 600 / 290                                 |  |  |  |  |
| Sones, Max.                  | 6 / 2.8                                   |  |  |  |  |
|                              |                                           |  |  |  |  |
| COLOR                        |                                           |  |  |  |  |
| Stainless Steel              | SS                                        |  |  |  |  |
|                              |                                           |  |  |  |  |
| FEATURES                     |                                           |  |  |  |  |
| Controls                     | Mechanical Push Buttor                    |  |  |  |  |
| Speed Levels                 | 3                                         |  |  |  |  |
| Delay Off                    | No                                        |  |  |  |  |
| Lighting                     | Halogen, 50W x2                           |  |  |  |  |
| Dual Level Lighting          | No                                        |  |  |  |  |
| Filters                      | Aluminum Mesh                             |  |  |  |  |
| Recirculating Option         | Yes                                       |  |  |  |  |
| Extension Duct Cover Option  | Yes, Up to 12' Ceiling                    |  |  |  |  |
| DUCT SPECIFICATIONS          |                                           |  |  |  |  |
| Internal Blower - Vertical   | 6″ round                                  |  |  |  |  |
| Internal Blower - Horizontal | NA                                        |  |  |  |  |
|                              |                                           |  |  |  |  |
| <b>AC INPUT</b>              | 120V - 60Hz                               |  |  |  |  |
| AC POWER                     | 400W, 3 <b>.</b> 5A / 170W, 1 <b>.</b> 5A |  |  |  |  |
| ACFOWER                      | 40000,3•58 / 1/000,1•58                   |  |  |  |  |
| OPTIONAL ACCESSORIES         |                                           |  |  |  |  |
| RecirculatingKit             | BRC-0005                                  |  |  |  |  |
| Extension Duct Cover         | B1C-00MI                                  |  |  |  |  |
|                              |                                           |  |  |  |  |
| <b>MOUNTING HEIGHT*</b>      | 26"-34"                                   |  |  |  |  |