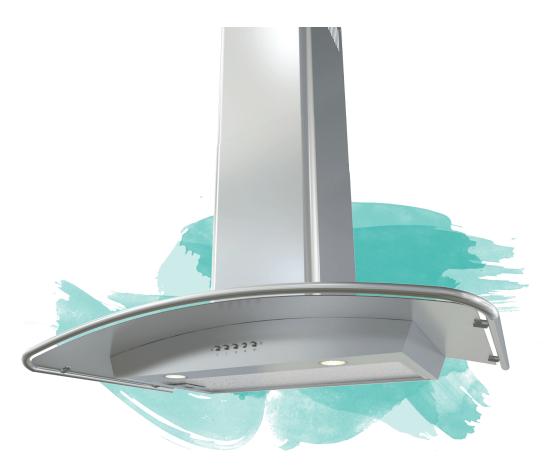

### Brisas BMIS wall

With its curved, stainless steel frame, Brisas BMIS looks as delicate as its Brisas BMI counterpart until you look under its 18-gauge curved stainless steel wing. With reliable 3-speed mechanical controls, front-loaded 50-watt halogen lights bulbs and the supersized 5-ply aluminum mesh filter, the Brisas BMIS wall-mounted range hood complements the strong, silent 600-cfm internal motor. So be the star with confidence with Brisas BMIS.

### FEATURES OF HIGH QUALITY

- Available in 36"
- Available with 600-cfm or 290-cfm internally installed motor
- Stainless steel 3-speed mechanical controls
- Sturdy stainless steel construction
- Durable, washable 5-ply aluminum mesh filters
- Optional recirculation kit
- Standard telescopic duct covers up to 9' ceilings
- Optional duct cover extensions for up to 12' ceilings
- Designed for 6-inch vertical ducted installations