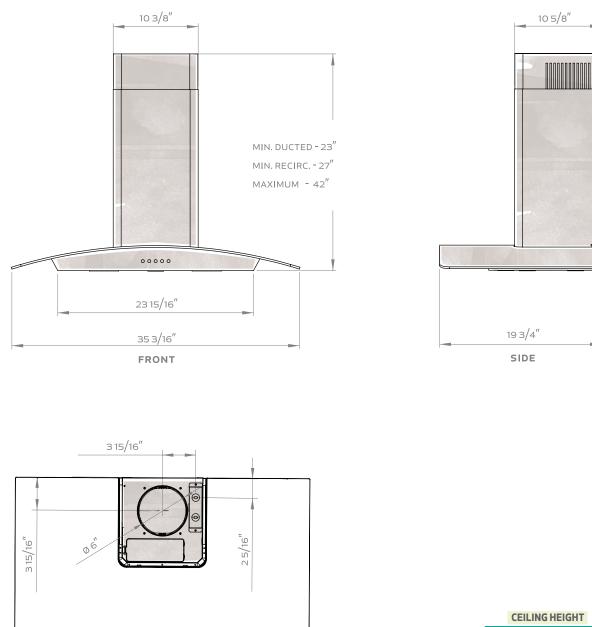

#### BMI-E36BS / BMI-E36BS290

| Brisas BN | /IS wall |
|-----------|----------|
|-----------|----------|

тор

| SIZE                         | 36″                                       |  |  |  |  |
|------------------------------|-------------------------------------------|--|--|--|--|
| NET WIDTH                    | 35-3/16″                                  |  |  |  |  |
|                              |                                           |  |  |  |  |
| PERFORMANCE                  |                                           |  |  |  |  |
| Blower CFM, Max.             | 600 / 290                                 |  |  |  |  |
| Sones, Max.                  | 6 / 2.8                                   |  |  |  |  |
|                              |                                           |  |  |  |  |
| COLOR                        |                                           |  |  |  |  |
| Stainless Steel              | SS                                        |  |  |  |  |
|                              |                                           |  |  |  |  |
| FEATURES                     |                                           |  |  |  |  |
| Controls                     | Mechanical Push Buttor                    |  |  |  |  |
| Speed Levels                 | 3                                         |  |  |  |  |
| Delay Off                    | No                                        |  |  |  |  |
| Lighting                     | Halogen, 50W x2                           |  |  |  |  |
| Dual Level Lighting          | No                                        |  |  |  |  |
| Filters                      | Aluminum Mesh                             |  |  |  |  |
| Recirculating Option         | Yes                                       |  |  |  |  |
| Extension Duct Cover Option  | Yes, Up to 12' Ceiling                    |  |  |  |  |
| DUCT SPECIFICATIONS          |                                           |  |  |  |  |
| Internal Blower - Vertical   | 6″ round                                  |  |  |  |  |
| Internal Blower - Horizontal | NA                                        |  |  |  |  |
|                              |                                           |  |  |  |  |
| <b>AC INPUT</b>              | 120V - 60Hz                               |  |  |  |  |
| AC POWER                     | 400W, 3 <b>.</b> 5A / 170W, 1 <b>.</b> 5A |  |  |  |  |
| ACFOWER                      | 40000,3•58 / 1/000,1•58                   |  |  |  |  |
| OPTIONAL ACCESSORIES         |                                           |  |  |  |  |
| RecirculatingKit             | BRC-0005                                  |  |  |  |  |
| Extension Duct Cover         | B1C-00MI                                  |  |  |  |  |
|                              |                                           |  |  |  |  |
| <b>MOUNTING HEIGHT*</b>      | 26"-34"                                   |  |  |  |  |

|                         | <b>CEILING HEIGHT</b>    | 8′      | 8.5′    | 9′      | 9.5′    | 10′     | 10.5′   | 11′     | 12′     |
|-------------------------|--------------------------|---------|---------|---------|---------|---------|---------|---------|---------|
| STANDARD<br>DUCT COVER  | Ducted Mounting Height*  | 26"-34" | 26"-34" | 30"-34" | N/A     | N/A     | N/A     | N/A     | N/A     |
|                         | Recirc. Mounting Height* | 26"-33" | 26"-34" | 30"-34" | N/A     | N/A     | N/A     | N/A     | N/A     |
| EXTENSION<br>DUCT COVER | Ducted Mounting Height*  | N/A     | N/A     | 26"-26" | 26"-32" | 26"-34" | 26"-34" | 26"-34" | 28"-34" |
|                         | Recirc. Mounting Height* | N/A     | N/A     | N/A     | 26"-28" | 26"-34" | 26"-34" | 26"-34" | 28"-34" |

\*Mounting height refers to distance between top of a 36" tall cooking surface and bottom of hood.