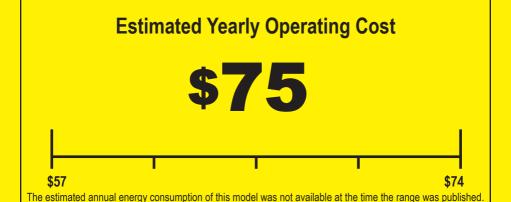

## ENERGYGUIDE

Refrigerator-Freezer

- Automatic Defrost
- Side-Mounted Freezer
- Through-the-Door Ice

Sub-Zero, Inc. Model BI-42SD/S/PH, BI-42SD/S/TH Capacity: 24.2 Cubic Feet

Estimated Yearly Operating Cost

\$75

\$57

The estimated annual energy consumption of this model was not available at the time the range was published.

Cost Range of Similar Models

701 kWh

**Estimated Yearly Electricity Use** 

Your cost will depend on your utility rates and use.

- Cost range based only on models of similar capacity with automatic defrost, side-mounted freezer, and through-the-door ice.
- Estimated operating cost based on a 2007 national average electricity cost of 10.65 cents per kWh.
- For more information, visit www.ftc.gov/appliances.