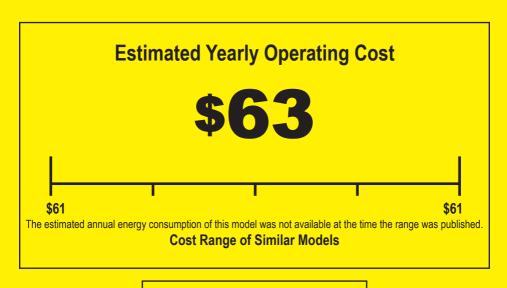

## Upright Freezer • Automatic Defrost Sub-Zero, Inc. Model IC-24FI Capacity: 12.3 Cubic Feet

**590** kWh

**Estimated Yearly Electricity Use** 

Your cost will depend on your utility rates and use.

- Cost range based only on models of similar capacity with automatic defrost.
- Estimated operating cost based on a 2007 national average electricity cost of 10.65 cents per kWh.
- For more information, visit www.ftc.gov/appliances.