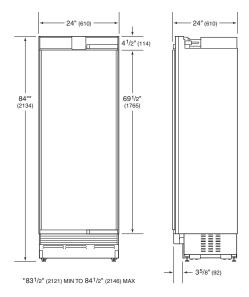

### **DIMENSIONS**

Overall dimensions do not include panels or handles. Dimensions will vary with panel thickness.

The depth of each integrated model is 24". Allow for panel thickness when planning the finished opening depth.

Specifications are subject to change without notice. Visit subzero.com/specs for the most up-to-date information.

Dimensions may vary  $\pm^{1}/\epsilon^{*}$  (3). Dimensions in parentheses are millimeters unless otherwise specified.