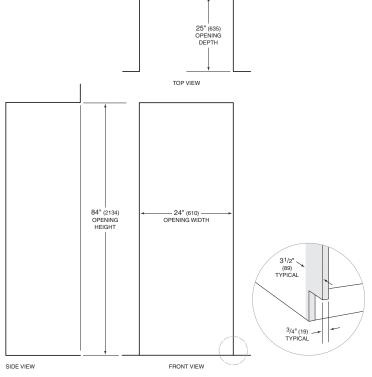

Overall dimensions do not include panels or handles. Dimensions will vary with panel thickness.

The depth of each integrated model is 24". Allow for panel thickness when planning the finished opening depth.

Specifications are subject to change without notice. Visit subzero.com/specs for the most up-to-date information.

Dimensions may vary  $\pm^{1}/\epsilon^{*}$  (3). Dimensions in parentheses are millimeters unless otherwise specified.

### **DIMENSIONS**