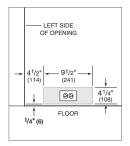

Overall dimensions do not include panels or handles. Dimensions will vary with panel thickness.

The depth of each integrated model is 24". Allow for panel thickness when planning the finished opening depth.

Specifications are subject to change without notice. Visit subzero.com/specs for the most up-to-date information.

Dimensions may vary  $\pm^{1}/\epsilon^{*}$  (3). Dimensions in parentheses are millimeters unless otherwise specified.

#### **INSTALLATION**

NOTE: Shaded areas will be visible and should be finished to match cabinetry.

©Sub-Zero, Inc. all rights reserved. 9/2013