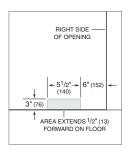

Overall dimensions do not include panels or handles. Dimensions will vary with panel thickness.

The depth of each integrated model is 24". Allow for panel thickness when planning the finished opening depth.

Specifications are subject to change without notice. Visit subzero.com/specs for the most up-to-date information.

Dimensions may vary  $\pm^{1}/\epsilon^{*}$  (3). Dimensions in parentheses are millimeters unless otherwise specified.

#### **INSTALLATION**

NOTE: Shaded areas will be visible and should be finished to match cabinetry.

©Sub-Zero, Inc. all rights reserved. 9/2013