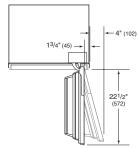

Overall dimensions do not include panels or handles. Dimensions will vary with panel thickness.

The depth of each integrated model is 24". Allow for panel thickness when planning the finished opening depth.

Specifications are subject to change without notice. Visit subzero.com/specs for the most up-to-date information.

Dimensions may vary  $\pm^{1}/\epsilon^{*}$  (3). Dimensions in parentheses are millimeters unless otherwise specified.