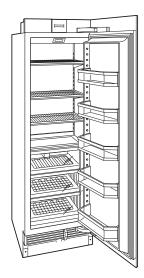

# INTERIOR FEATURES

### **FREEZER**

- 3 Adjustable wire shelves
- 3 Storage drawers
- 5 Adjustable door shelves