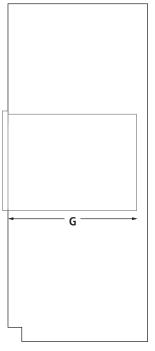

#### **CABINET REQUIREMENTS**

Ε

Support structure must be able to support 99.2 lb (45 kg) including steam oven and contents.

SIDE VIEW

**UNDER COUNTER INSTALLATION** (without cooktop installed above)

e

**BACK VIEW** 