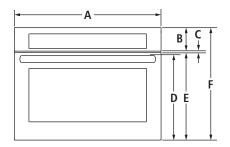

#### PRODUCT DIMENSIONS

**FRONT VIEW** 

**TOP VIEW** 

| МО | ODEL # JBS75                         |        | 24BS |  |
|----|--------------------------------------|--------|------|--|
|    |                                      | in     | cm   |  |
| Α  | Overall width                        | 231/2  | 59.5 |  |
| В  | Height of control panel              | 33/4   | 9.5  |  |
| С  | Space between control panel and door | 3/16   | 0.4  |  |
| D  | Height to top of handle              | 13½    | 34.2 |  |
| Е  | Height of door                       | 141//8 | 35.6 |  |
| F  | Overall height                       | 18     | 45.5 |  |
| G  | Width of recessed oven               | 217//8 | 55.5 |  |
| Н  | Width of conduit channel             | 11/16  | 2.7  |  |
| ı  | Depth of recessed oven               | 19%    | 49.7 |  |
| J  | Depth with door                      | 203//8 | 51.7 |  |
| K  | Depth with handle                    | 221/4  | 56.5 |  |
| L  | Depth with door fully open           | 33%    | 86.0 |  |