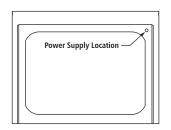

#### **ELECTRICAL REQUIREMENTS**

A 120 Volt, 60 Hz, AC only 15- or 20- amp fused, grounded electrical circuit is required. A time-delayed fuse or dedicated circuit is recommended.

A grounded 3-prong outlet should be located in the upper cabinet. Do not use an extension cord.

#### **CABINET REQUIREMENTS**

Ε

Support structure must be able to support 99.2 lb (45 kg) including steam oven and contents.

SIDE VIEW

**UNDER COUNTER INSTALLATION** (without cooktop installed above)

e

**BACK VIEW** 