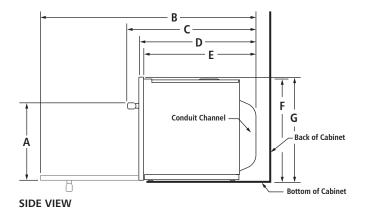

### **DIMENSIONS AS INSTALLED**

| МО | DEL#                       | JBS7524BS |      |
|----|----------------------------|-----------|------|
|    |                            | in        | cm   |
| Α  | Height to top of handle    | 13½       | 34.2 |
| В  | Depth with door fully open | 33%       | 86.0 |
| С  | Depth with handle          | 221/4     | 56.5 |
| D  | Depth with door            | 203//8    | 51.7 |
| Е  | Depth of recessed oven     | 195/8     | 49.7 |
| F  | Height of recessed oven    | 17⅓       | 44.7 |
| G  | Overall height             | 18        | 45.5 |

#### **CABINET REQUIREMENTS**

Ε

Support structure must be able to support 99.2 lb (45 kg) including steam oven and contents.

SIDE VIEW

**UNDER COUNTER INSTALLATION** (without cooktop installed above)

e

**BACK VIEW** 