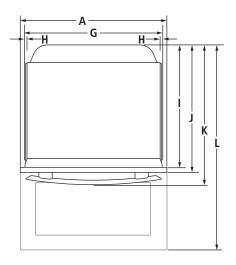

#### OPENING/CLEARANCE DIMENSIONS

**FRONT VIEW** 

| MODEL #    |                                                                 | JBS7524BS                                                          |                |
|------------|-----------------------------------------------------------------|--------------------------------------------------------------------|----------------|
|            |                                                                 | in                                                                 | cm             |
| Α          | Width of cabinet (min.)                                         | 235/8                                                              | 60.0           |
| В          | Width of cutout                                                 | 211//8                                                             | 55.6           |
| <b>C</b> * | Height of cutout (recommended)                                  | 17¾                                                                | 45.0           |
| D          | Top of cutout to bottom of upper cabinet door or counter (min.) | 1/2                                                                | 1.2            |
| E          | Bottom of cutout to top of lower cabinet door/drawer (min.)     | 1/2                                                                | 1.2            |
| F          | Bottom of cutout to floor                                       | 23 <sup>5</sup> / <sub>8</sub> -<br>51 <sup>1</sup> / <sub>4</sub> | 60.0-<br>130.0 |
| G          | Depth of cutout (min.)                                          | 213/4                                                              | 55.0           |
| e          | Recommended junction box location                               |                                                                    |                |
|            |                                                                 |                                                                    |                |

<sup>\*</sup>Will fit cutout height from  $17^{3}/_{4}$ " (45.0 cm) to  $17^{7}/_{8}$ " (45.4 cm).