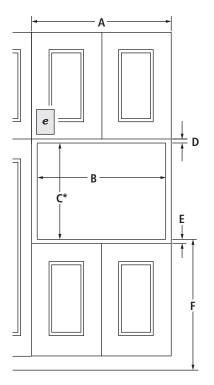

#### OPENING/CLEARANCE DIMENSIONS

**FRONT VIEW** 

| MODEL #    |                                                                 | JBS7524BS                                                          |                |
|------------|-----------------------------------------------------------------|--------------------------------------------------------------------|----------------|
|            |                                                                 | in                                                                 | cm             |
| Α          | Width of cabinet (min.)                                         | 235/8                                                              | 60.0           |
| В          | Width of cutout                                                 | 211//8                                                             | 55.6           |
| <b>C</b> * | Height of cutout (recommended)                                  | 17¾                                                                | 45.0           |
| D          | Top of cutout to bottom of upper cabinet door or counter (min.) | 1/2                                                                | 1.2            |
| E          | Bottom of cutout to top of lower cabinet door/drawer (min.)     | 1/2                                                                | 1.2            |
| F          | Bottom of cutout to floor                                       | 23 <sup>5</sup> / <sub>8</sub> -<br>51 <sup>1</sup> / <sub>4</sub> | 60.0-<br>130.0 |
| G          | Depth of cutout (min.)                                          | 213/4                                                              | 55.0           |
| e          | Recommended junction box location                               |                                                                    |                |
|            |                                                                 |                                                                    |                |

<sup>\*</sup>Will fit cutout height from  $17^{3}/_{4}$ " (45.0 cm) to  $17^{7}/_{8}$ " (45.4 cm).