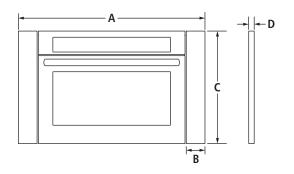

#### TRIM KIT DIMENSIONS

|   |                | 30" |      | 27"   |      |
|---|----------------|-----|------|-------|------|
|   |                | in  | cm   | in    | cm   |
| Α | Overall width  | 29¾ | 75.6 | 267/8 | 68.2 |
| В | Width of frame | 3   | 7.6  | 1 1/2 | 3.8  |
| С | Overall height | 18  | 45.5 | 18    | 45.5 |
| D | Depth of frame | 7/8 | 2.1  | 7/8   | 2.1  |