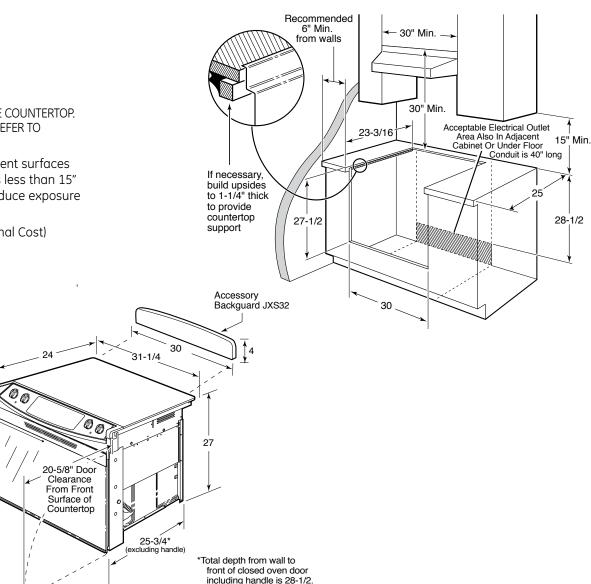

### **Dimensions and Installation Information**

**IMPORTANT:** 30" DROP-IN RANGES ARE DESIGNED TO HANG FROM THE COUNTERTOP. IT DOES NOT REST ON THE FLOOR. FOR INSTALLATION ALTERNATIVES, REFER TO INSTALLATION INSTRUCTIONS.

Note: This appliance has been approved for 0" spacing to adjacent surfaces above the cooktop. However, a 6" minimum spacing to surfaces less than 15" above the cooktop and adjacent cabinet is recommended to reduce exposure to steam, grease splatter and heat.

> 2-7/8" To Front Surface

of Countertop

#### Accessory Backguards

(Attaches to the back of range as a backguard when unit is installed in 30" free-standing cutout) JXS32SS (Stainless) - 4" High JXS32BB (Black) - 4" High

#### **Rear Filler Strip**

WB07T10680 - Black Filler Strip Assembly

Installation information: Before installing, consult installation instructions for current dimensional data and additional requirements.

| KW Rating    |                      |
|--------------|----------------------|
| 240V         | 11.9                 |
| 208V         | 8.9                  |
| Breaker Size |                      |
| 240V         | 40 Amps <sup>†</sup> |
| 208V         | 40 Amps <sup>†</sup> |
|              |                      |