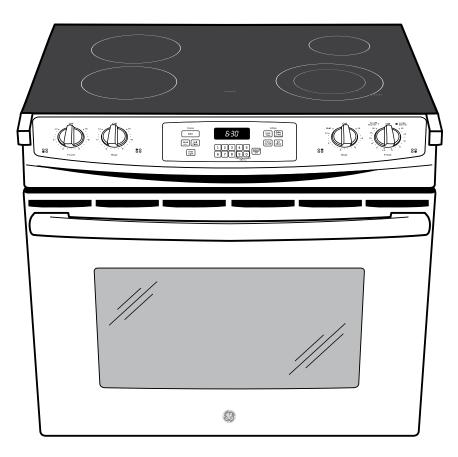

# JD630DF GE® 30" Drop-In Electric Range

### **Features and Benefits**

- 6"/9" Power Boil Element Produces rapid, powerful heat
- Self-Clean Oven Cleans the oven cavity without the need for scrubbing
- Ceramic Glass Cooktop Smooth cooktop easily wipes clean
- Black Gloss Oven Interior Enjoy a clean and sleek appearance
- Dual Element Bake Upper and lower elements produce even heat and great results
- Electronic Oven Controls Electronic touch pads are easy to operate
- Model JD630DFWW White on white
- Model JD630DFBB Black on black