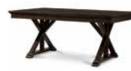

## TRESTLE TABLE 3700-621K

Overall: 40w x 76-96p x 30H Consists of: 3700-621-T Trestle Table Top 3700-621-B Trestle Table Base 1 20" leaf extends table to 96" Seats 6 to 8