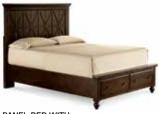

PANEL BED WITH STORAGE FOOTBOARD, QUEEN 3700-4105SK

Overall: 68w x 87d x 60H Consists of: 3700-4105 Panel Headboard, Queen 3700-4125 Storage Footboard, Slats and Mattress Supports, Queen 3700-4901 Rails, Queen/King 2 drawers Slats and Mattress Supports (included) replace a box spring Available as Headboard only (3700-4105), use with a metal bed frame

## PANEL BED WITH STORAGE FOOTBOARD, KING

3700-4106SK Overall: 84w x 87p x 60H Consists of: 3700-4106 Panel Headboard, King/CA King 3700-4126 Storage Footboard, Slats and Mattress Supports, King/CA King 3700-4901 Rails, Queen/King 2 drawers Slats and Mattress Supports (included) replace a box spring Available as headboard only (3700-4106), use with a metal bed frame Also available in CA King