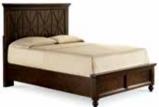

PANEL BED, QUEEN 3700-4105K

Overall: 68w x 87d x 60H Consists of: 3700-4105 Panel Headboard, Queen 3700-4115 Platform Footboard and Slats. Queen 3700-4901 Rails, Queen/King Available as Headboard only (3700-4105), use with a metal bed frame

## PANEL BED. KING 3700-4106K

Overall: 84w x 91d x 60H Consists of: 3700-4106 Panel Headboard. King/CA King 3700-4116 Platform Footboard and Slats, King/CA King 3700-4901 Rails, Queen/King Available as Headboard only (3700-4106), use with a metal bed frame Also available in CA King