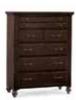

## DRESSER

3700-1200 64w x 18d x 38н 7 drawers with jewelry tray and hidden storage

DRAWER CHEST 3700-2200 40w x 18d x 52н 5 drawers

DRAWER **NIGHT STAND** 3700-3100 28w x 17d x 28H 2 drawers

Outlet

**OPEN NIGHT STAND** 3700-3101