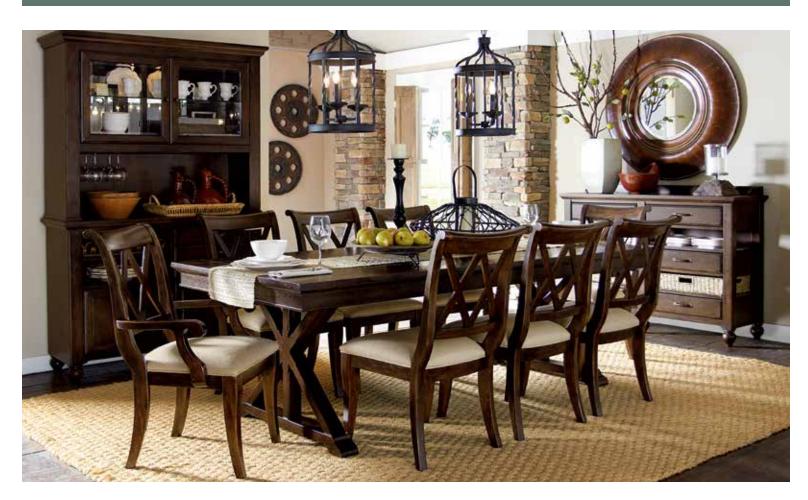

Felt lining in select Plank style drawer interiors.

table top.

The Sideboard The Sideboard has a removable and Buffet offer protected storage serving board. for flatware.

Oak Veneer in Amber finish.

Caramel fabric on dining chairs.

## TRESTLE TABLE 3700-621K

Overall: 40w x 76-96p x 30H Consists of: 3700-621-T Trestle Table Top 3700-621-B Trestle Table Base 1 20" leaf extends table to 96" Seats 6 to 8

#### **PUB TABLE** 3700-920K

Overall: 36w x 76-94p x 36H Consists of: 3700-920-T Pub Table Top 3700-920-B Pub Table Base 1 18" leaf extends table to 94" Seats 6 to 8

CHINA HUTCH 3700-171

50w x 17d x 42H 2 glass doors with 1 adjustable glass shelf, a mirrored back panel and 1 puck light with 3-way touch dimmer 2 stemware racks

### **BUFFET** 3700-170 49w x 17p x 37h

and serving board 2 doors 1 adjustable shelf (shown) or wine bottle rack Use with China Hutch (overall: 50w x 17D x 79н), or as a Buffet only

2 drawers with silver tray

X BACK SIDE CHAIR 3700-140 20w x 25d x 38H

Seat height is 19"

X BACK ARM CHAIR 3700-141 23w x 25d x 38H

PUB CHAIR 3700-945 19w x 25d x 42н Seat height is 25"

SIDEBOARD 3700-180 56w x 18d x 43н 6 drawers with silver tray and serving board 2 baskets Cord access