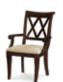

X BACK SIDE CHAIR 3700-140 20w x 25d x 38H

Seat height is 19"

X BACK ARM CHAIR 3700-141 23w x 25d x 38H

PUB CHAIR 3700-945 19w x 25d x 42н Seat height is 25"

SIDEBOARD 3700-180 56w x 18d x 43н 6 drawers with silver tray and serving board 2 baskets Cord access