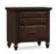

## DRESSER

3700-1200 64w x 18d x 38н 7 drawers with jewelry tray and hidden storage

DRAWER CHEST 3700-2200 40w x 18d x 52н 5 drawers

DRAWER **NIGHT STAND** 3700-3100 28w x 17d x 28H 2 drawers

Outlet

**OPEN NIGHT STAND** 3700-3101