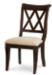

X BACK SIDE CHAIR 3700-140 20w x 25d x 38H

Seat height is 19"

X BACK ARM CHAIR 3700-141 23w x 25d x 38H

PUB CHAIR 3700-945 19w x 25d x 42н Seat height is 25"

SIDEBOARD 3700-180 56w x 18d x 43н 6 drawers with silver tray and serving board 2 baskets Cord access