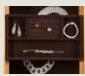

Custom designed bar pull and knob are finished in dappled ebony and bronze, complementing the distressed, weathered Oak Veneer.

Concealed storage compartment and felt jewelry tray in Dresser.

Outlet on back Cedar lined panel of both bottoms in select Night Stands. drawers.

## DRESSER

3700-1200 64w x 18d x 38н 7 drawers with jewelry tray and hidden storage

DRAWER CHEST 3700-2200 40w x 18d x 52н 5 drawers

DRAWER **NIGHT STAND** 3700-3100 28w x 17d x 28H 2 drawers

Outlet

**OPEN NIGHT STAND** 3700-3101