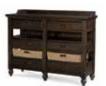

X BACK SIDE CHAIR 3700-140 20w x 25d x 38H

Seat height is 19"

X BACK ARM CHAIR 3700-141 23w x 25d x 38H

PUB CHAIR 3700-945 19w x 25d x 42н Seat height is 25"

SIDEBOARD 3700-180 56w x 18d x 43н 6 drawers with silver tray and serving board 2 baskets Cord access