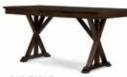

## TRESTLE TABLE 3700-621K

Overall: 40w x 76-96p x 30H Consists of: 3700-621-T Trestle Table Top 3700-621-B Trestle Table Base 1 20" leaf extends table to 96" Seats 6 to 8

#### **PUB TABLE** 3700-920K

Overall: 36w x 76-94p x 36H Consists of: 3700-920-T Pub Table Top 3700-920-B Pub Table Base 1 18" leaf extends table to 94" Seats 6 to 8

CHINA HUTCH 3700-171

50w x 17d x 42H 2 glass doors with 1 adjustable glass shelf, a mirrored back panel and 1 puck light with 3-way touch dimmer 2 stemware racks