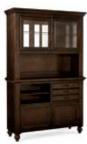

#### **PUB TABLE** 3700-920K

Overall: 36w x 76-94p x 36H Consists of: 3700-920-T Pub Table Top 3700-920-B Pub Table Base 1 18" leaf extends table to 94" Seats 6 to 8

CHINA HUTCH 3700-171

50w x 17d x 42H 2 glass doors with 1 adjustable glass shelf, a mirrored back panel and 1 puck light with 3-way touch dimmer 2 stemware racks

### **BUFFET** 3700-170 49w x 17p x 37h

and serving board 2 doors 1 adjustable shelf (shown) or wine bottle rack Use with China Hutch (overall: 50w x 17D x 79н), or as a Buffet only

2 drawers with silver tray