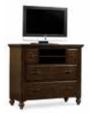

26w x 18d x 29H 1 drawer 2 shelves 1 basket Outlet

MEDIA CHEST 3700-2800 45w x 18d x 39H 4 drawers 1 removable shelf with cord access