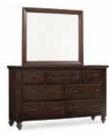

DRESSER MIRROR 3700-0100 44w x 2d x 38H

## DRESSER

3700-1200 64w x 18d x 38н 7 drawers with jewelry tray and hidden storage

DRAWER CHEST 3700-2200 40w x 18d x 52н 5 drawers

DRAWER **NIGHT STAND** 3700-3100 28w x 17d x 28H 2 drawers

Outlet

**OPEN NIGHT STAND** 3700-3101