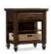

26w x 18d x 29H 1 drawer 2 shelves 1 basket Outlet

MEDIA CHEST 3700-2800 45w x 18d x 39H 4 drawers 1 removable shelf with cord access