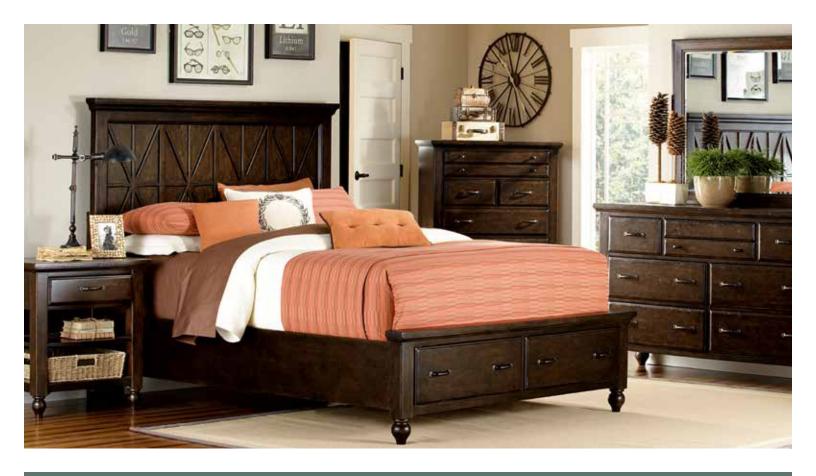

## THATCHER

Crafted of Poplar Solids and Quartered Oak Veneer in an Amber finish enhanced with slight physical distressing. Drawers are constructed with English dovetail joinery and side mounted, ball bearing extension guides.

Custom designed bar pull and knob are finished in dappled ebony and bronze, complementing the distressed, weathered Oak Veneer.

Concealed storage compartment and felt jewelry tray in Dresser.

Outlet on back Cedar lined panel of both bottoms in select Night Stands. drawers.

## DRESSER

3700-1200 64w x 18d x 38н 7 drawers with jewelry tray and hidden storage

DRAWER CHEST 3700-2200 40w x 18d x 52н 5 drawers

DRAWER **NIGHT STAND** 3700-3100 28w x 17d x 28H 2 drawers

Outlet

**OPEN NIGHT STAND** 3700-3101

26w x 18d x 29H 1 drawer 2 shelves 1 basket Outlet

MEDIA CHEST 3700-2800 45w x 18d x 39H 4 drawers 1 removable shelf with cord access