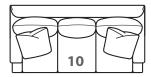

## Creating the look you want is easy! Simply circle your choice for each step and give this page to your sales professional. We'll take care of the rest!

-10 Sofa Outside: 84W Inside: 69W сом: т

-20 Sofa Outside: 90W Inside: 75W COM: V