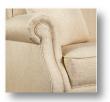

## **Base Options**

(A) Skirted Base

(E) Tapered Leg

(F) Turned Leg

**Sock Arm** 

**Panel Arm** 

**Sloped Arm** Reduces Outside Width

**Bed Pillow Back** 