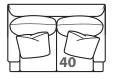

-40 Loveseat Outside: 61W Inside: 46W COM: P

-70 Sofa Outside: 84W Inside: 69W COM: T

-56 Swivel Chair (Skirted Base Only)

-55 Ottoman Outside: 18.5H 23D 32W COM: E

COM: K

-50 Chair Outside: 38W Inside: 22W