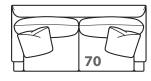

-40 Loveseat Outside: 61W Inside: 46W COM: P

-70 Sofa Outside: 84W Inside: 69W COM: T

-56 Swivel Chair (Skirted Base Only)

-55 Ottoman Outside: 18.5H 23D 32W COM: E

COM: K

-50 Chair Outside: 38W Inside: 22W