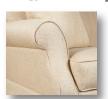

## **Base Options**

(A) Skirted Base

(E) Tapered Leg

(F) Turned Leg

**Sock Arm** 

**Panel Arm** 

**Sloped Arm** Reduces Outside Width

**Bed Pillow Back** 