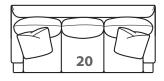

## Creating the look you want is easy! Simply circle your choice for each step and give this page to your sales professional. We'll take care of the rest!

-10 Sofa Outside: 84W Inside: 69W сом: т

-20 Sofa Outside: 90W Inside: 75W COM: V