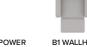

# PALLISER

A1 WALLHUGGER POWER RECLINER 35 x 41 x 43" 89 x 105 x 108 cm IA: 24" / 61 cm

A2 LIFT CHAIR W/POWER RECLINER 35 x 41 x 43"

89 x 105 x 108 cm

IA: 24" / 61 cm

**B1 WALLHUGGER PWR** RCLNR W/PWR HR 35 x 41 x 43" 89 x 105 x 108 cm IA: 24" / 61 cm

B2 LIFT CHAR W/PWR RCLNR W/PWR HR 35 x 41 x 43" 89 x 105 x 108 cm IA: 24" / 61 cm

C1 WLHUGR PWR RCLNR/PWR HR/PW LMB 35 x 41 x 43" 89 x 105 x 108 cm IA: 24" / 61 cm

C2 LIFT CHR PWR RCLN/PWR HR/PWR L 35 x 41 x 43" 89 x 105 x 108 cm IA: 24" / 61 cm