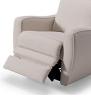

# PALLISER

POWER RECLINE AND USB CHARGING

RECLINING

SINGLE NEEDLE TOP STITCHING

COVERS

# PALLISER

A1 WALLHUGGER POWER RECLINER 35 x 41 x 43" 89 x 105 x 108 cm IA: 24" / 61 cm

A2 LIFT CHAIR W/POWER RECLINER 35 x 41 x 43"

89 x 105 x 108 cm

IA: 24" / 61 cm

**B1 WALLHUGGER PWR** RCLNR W/PWR HR 35 x 41 x 43" 89 x 105 x 108 cm IA: 24" / 61 cm