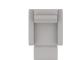

# PALLISER

A1 WALLHUGGER POWER RECLINER 35 x 41 x 43" 89 x 105 x 108 cm IA: 24" / 61 cm

A2 LIFT CHAIR W/POWER RECLINER 35 x 41 x 43"

89 x 105 x 108 cm

IA: 24" / 61 cm

**B1 WALLHUGGER PWR** RCLNR W/PWR HR 35 x 41 x 43" 89 x 105 x 108 cm IA: 24" / 61 cm

B2 LIFT CHAR W/PWR RCLNR W/PWR HR 35 x 41 x 43" 89 x 105 x 108 cm IA: 24" / 61 cm

C1 WLHUGR PWR RCLNR/PWR HR/PW LMB 35 x 41 x 43" 89 x 105 x 108 cm IA: 24" / 61 cm

C2 LIFT CHR PWR RCLN/PWR HR/PWR L 35 x 41 x 43" 89 x 105 x 108 cm IA: 24" / 61 cm