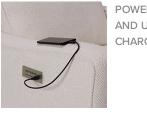

# PALLISER

POWER RECLINE AND USB CHARGING

RECLINING

SINGLE NEEDLE TOP STITCHING

COVERS

### FUNCTION

Lift activation with hand held wand

Fabrics, excluding Accent Fabrics Leather Leather Alternative Leather Match

Measurements displayed here represent the standard for this series. Some pieces may vary. Options and Add-ons may have an upcharge.