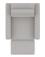

# PALLISER

A1 WALLHUGGER POWER RECLINER 35 x 41 x 43" 89 x 105 x 108 cm IA: 24" / 61 cm

A2 LIFT CHAIR W/POWER RECLINER 35 x 41 x 43"

89 x 105 x 108 cm

IA: 24" / 61 cm

**B1 WALLHUGGER PWR** RCLNR W/PWR HR 35 x 41 x 43" 89 x 105 x 108 cm IA: 24" / 61 cm