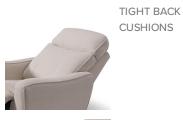

# PALLISER

POWER RECLINE AND USB CHARGING

RECLINING

SINGLE NEEDLE TOP STITCHING

COVERS

### SEATING COMFORT

Attached seat cushions feature a high-resiliency, high density foam core with a polyester wrap Tight back cushions with fibre filling, blown into channels to prevent shifting and provide pillow-soft comfort Seat Suspension: Heavy gauge sinuous springs, engineered to provide premium comfort and endurance. Back Suspension: Sinuous springs to provide premium comfort and support.